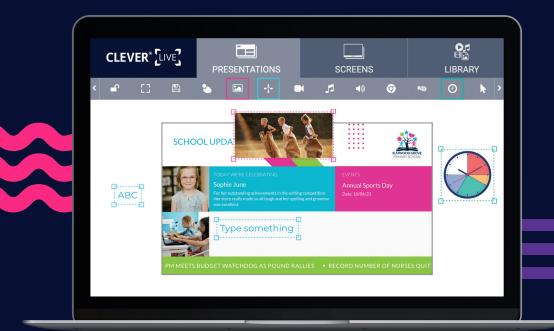

# Powerful digital signage to communicate your messages quickly and easily

Manage your devices through your secure cloud account, anywhere, anytime, any number of screens.

#### **One Touch Action Triggers**

Change content on your display devices instantly with a selection of preset presentations that push with the click of a virtual button from your mobile or tablet.

#### Interactive audience engagement

QR codes improve the user experience by enabling interactive engagement and the user to select what they view from a range of preset options.