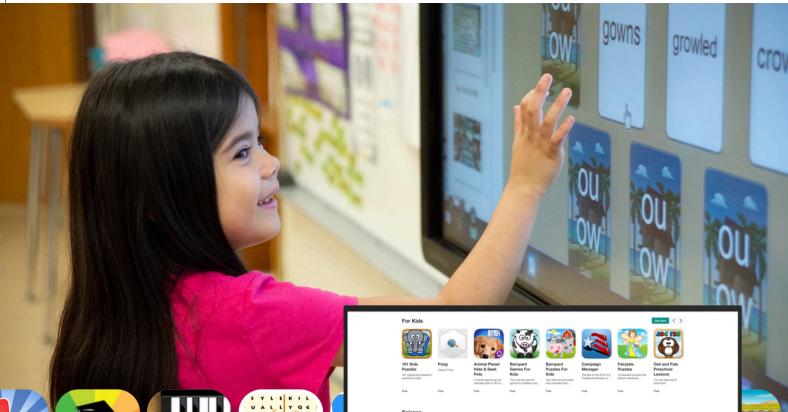

Increase Student Engagement

# Cleverstore

It's easy to hold students' attention when there's something new on the screen. We've hand-picked apps from educational app developers that support Common Core State Standards in the US and the National Curriculum in the UK.