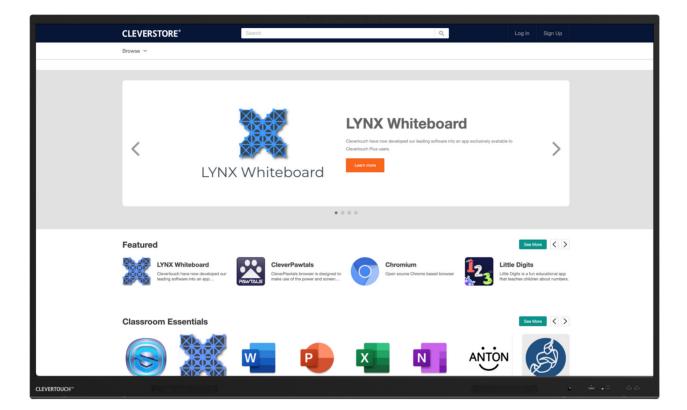

# Cleverstore

It's easy to hold students' attention when there's something new on the screen. We've hand-picked apps from educational app developers that support Common Core State Standards in the US and the National Curriculum in the UK.

# **Education or Business**

Cleverstore screen marketplace will automatically detect if it is running on an EDU or Business device and only applications that are available for that device type are searchable or can be browsed.

#### Search

Predictive search that allows Cleverstore users to search for an application by title, category, developer and keyword within the web and screen experiences.

# **Admin Interface**

The Cleverstore web marketplace admin interface allows Sahara users to upload applications and manage Cleverstore merchandising.

# Marketing

The Cleverstore web marketplace provides Sahara with an online experience featuring all applications within the Cleverstore for partner and customer marketing.