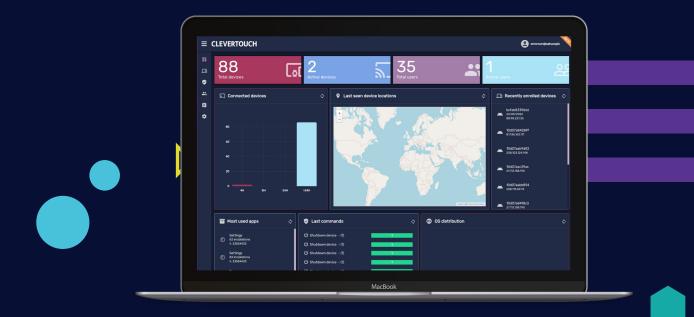

## CleverMDM

Total control of your organisation in just one click with our innovative Mobile Device Management software.

View multiple or individual screens in real time to edit screen settings and run diagnostics at the end of the day. Shut down all your screens with a single click or permanently wipe data from your fleet all without the need to leave your desk. A unique feature only available to Clevertouch MDM.