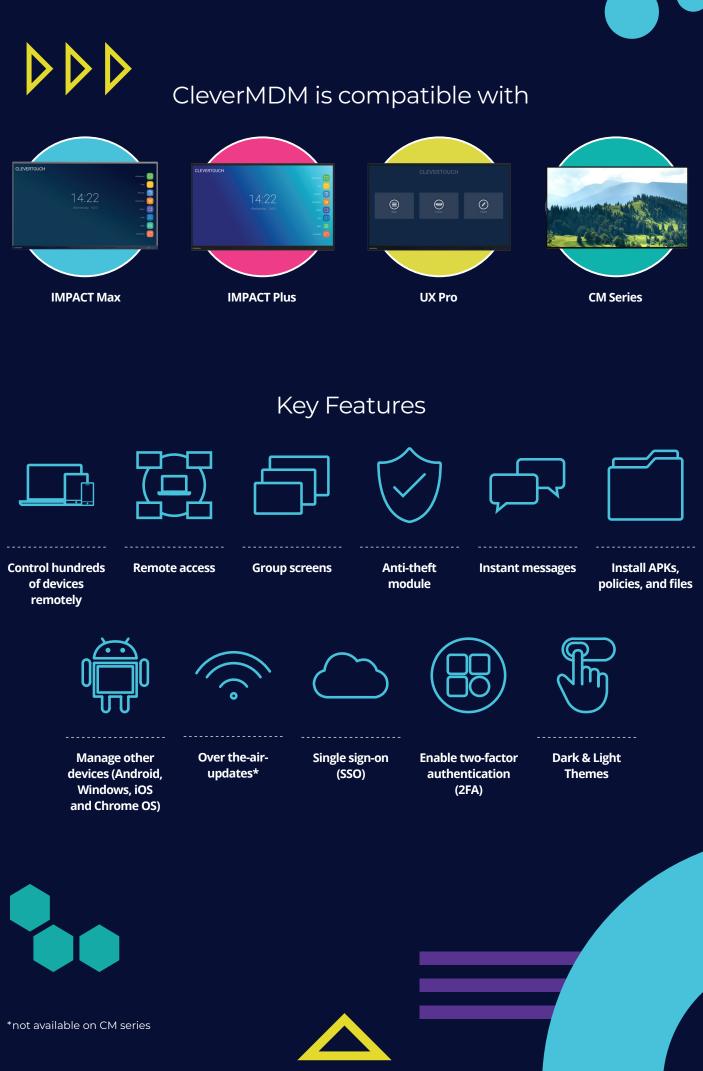

We have partnered with leading MDM specialists, Radix Technologies, to consolidate all of your organisation's displays into one management system.

## **Clevertouch Solution MDM features**

| Remote screen control – LIVE 1:1           | Yes |
|--------------------------------------------|-----|
| Remote screen view – LIVE 1:1              | Yes |
| Policy enforcement (Kiosk mode)            | Yes |
| App installation and management            | Yes |
| App and Web white/black list               | Yes |
| Device settings (hardware/OS)              | Yes |
| Power management                           | Yes |
| Advanced messaging *                       | Yes |
| Messaging                                  | Yes |
| File distribution                          | Yes |
| Triggers and alerts                        | Yes |
| Device location                            | Yes |
| Antitheft                                  | Yes |
| Remote commands                            | Yes |
| Device info                                | Yes |
| Grouping                                   | Yes |
| Reports                                    | Yes |
| Geofencing                                 | Yes |
| Workflow *                                 | Yes |
| TeacherView – Distance Learning Platform** | Yes |
| Android for work (Google EMM) *            | Yes |
|                                            |     |